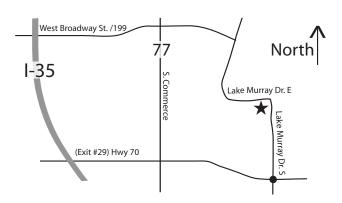

#### From I-35:

Take Exit 29

Go east on Hwy. 70 to the flashing red light at Lake Murray Drive.

Turn north onto Lake Murray Drive S.