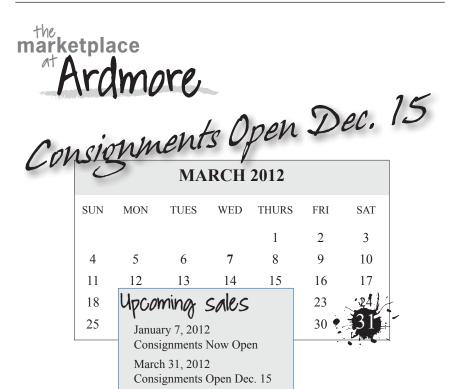

tks Op Fnlst. An Equi-Stat Ldg Cut & Rnd Cow Horse Sire of earners of \$640,160 including, MAX DIABLO (\$70,024, NCHA Gldg Stks Op Rsv Ch, NCHA Fut Non Pro & Op Derby Fnlst); PR JO TARI (\$58,983, Top 5 Heartland Op Clas); RIO KRISTINA (\$43,953, NCHA Super Stks NP Fnlst); OLLIES PLAYBOY (\$42,837, AQHA Rsv Hi Pt Yth Rng, NRCHA Supreme Rnd Cow Horse); PLAYBOYS GENUINE JO (\$35,013 NCHA); PR JULIETTE (\$18,329, AQHA World & Rsv World Ch Jr Hlg, Supr Hlg) etc.

DAM: ACRES AND ACRES NCHA money earner. Dam of 11 foals, 5 perfs including PEPTOS STYLISH BAY (\$30,217 NCHA); DJ ACRES (\$21,657 NCHA); WOODED ACRES (\$7,060 NCHA) etc. 2nd DAM: HOPPIN TABLES, \$3,904 NCHA. Producer of 5 foals, 4 perfs including SON OFA LENA (\$25,232 NCHA); SANDY ACRE (\$941 NCHA); ACRES AND ACRES (See Above) etc.





JUST SMART NO. 4006441 • 2000 SORREL STALLION Consignor: DON & MCSHERRY WEBER

DOC BAR

108

DOC O'LENA SMART LITTLE LENA

L POCO LENA PEPPY SAN ROYAL SMART

SMART PEPPY

- JEWEL'S LEO BARS

FRECKLES PLAYBOY JUSTA LIL TOMBOY

GAY JAY PEPPY SAN BADGER

LIL PEPPY FAIR

**TENINO FAIR** 

# Winner of \$90.825 (\$60.263 NCHA)

Notes: NCHA Open Futurity and Super Stakes finalist. Earner of \$90,825 in only 2 shows. 6th place finalist in 2003 NCHA Open Futurity, finalist in 2004 Open Super Stakes. Beautiful stallion with 4 white socks and a blaze. Sire of several performers. Throws the socks and blaze often. See five of his foals here today. Easy breeder with great semen. Results on file. Easy to be around. Selling only because we purchased ACRES OF RED.

SIRE: SMART LITTLE LENA Earner of \$7